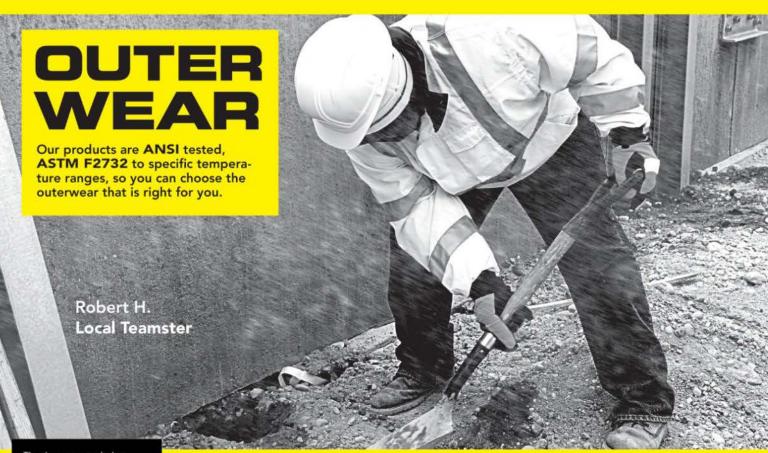

The thermometer below shows the ANSI tested, ASTM F2732, temperature range for garments. Whether you are standing out in the elements in between tasks or hard at work, we have the right gear for your winter.

## GARMENT TEMPERATURE RANGE ESS ACTIVE 32°

FREEZING POINT

MORE ACTIVE