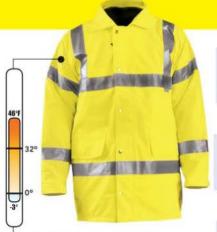

## **PREMIUM JACKETS**

Class 3

Quilted

Bodywarmer

w/Quilted

Quilted Vest

- Three layers of weather blocking fabrics with bodywarmer
- · Removable and reversible quilted vest
- Roll-away hood
- · Pockets: 2 lower flapped and 1 inner on outer coat; 2 outer flapped and 2 inner flapped on bodywarmer
- Zipper and snap closure

LUX-TJFS | SIZING: S-5X